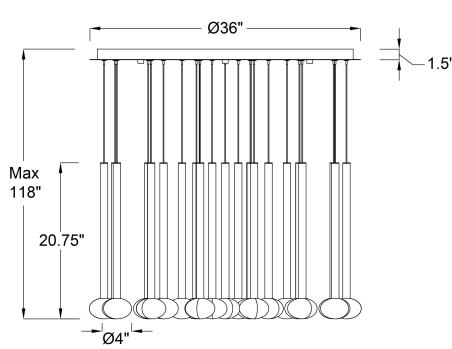

## **Specifications:**

Model#: 12111-02 Finish: Matte Black

Glass/Shade: Clear Ribbed Glass Material: Metal, Aluminum, Glass Dimension: 36" D x 20.75" H

Lamping: LED Wattage: 70W Voltage: 120-277V

Color Temperature: 3000K

CRI: 90

Delivered Lumen: 1580Lm

Dimmable: Yes Location: Dry

Max. Hanging Height: 118" Canopy Dimension: 36" D Product Weight: 61 lbs.

Fixtures weighing 35lbs. or more must be supported and installed independantly of the ceiling outlet (junction) box and require additional support in the ceiling where the fixture is being installed.