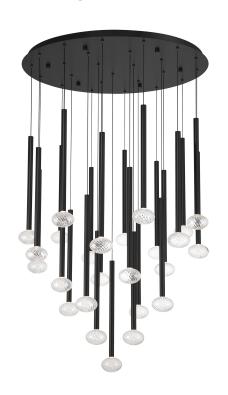

## Soffio, 25 Light Round LED Chandelier, Matte Black

## **Specifications:**

Model#: 12111-02 Finish: Matte Black

Glass/Shade: Clear Ribbed Glass Material: Metal, Aluminum, Glass Dimension: 36" D x 20.75" H

Lamping: LED Wattage: 70W Voltage: 120-277V

Color Temperature: 3000K

CRI: 90

Delivered Lumen: 1580Lm

Dimmable: Yes Location: Dry

Max. Hanging Height: 118" Canopy Dimension: 36" D Product Weight: 61 lbs.

Fixtures weighing 35lbs. or more must be supported and installed independantly of the ceiling outlet (junction) box and require additional support in the ceiling where the fixture is being installed.