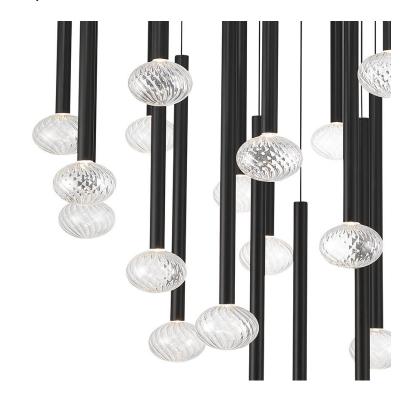

## **Specifications:**

Model#: 12111-02 Finish: Matte Black

Glass/Shade: Clear Ribbed Glass Material: Metal, Aluminum, Glass Dimension: 36" D x 20.75" H

Lamping: LED Wattage: 70W Voltage: 120-277V

Color Temperature: 3000K